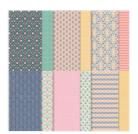

**Sale: £4.30** Price: £10.75

Pansy Petals 12" X 12" (30.5 X 30.5 Cm) Designer Series Paper -155807

**Sale: £4.30** Price: £10.75

Sweet Symmetry 12" X 12" (30.5 X 30.5 Cm) Designer Series Paper -155605

**Sale: £4.30** Price: £10.75