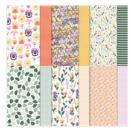

**Sale: £4.30** Price: £10.75

Pansy Petals 12" X 12" (30.5 X 30.5 Cm) Designer Series Paper -155807

**Sale: £4.30** Price: £10.75

Sweet Symmetry 12" X 12" (30.5 X 30.5 Cm) Designer Series Paper -155605

**Sale: £4.30** Price: £10.75