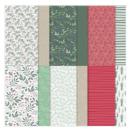

Tidings Of Christmas 6" X 6" (15.2 X 15.2 Cm) Designer Series Paper - 155718

**Sale: £4.30** Price: £10.75

You're A Peach 12" X 12" (30.5 X 30.5 Cm) Designer Series Paper -155686

**Sale: £4.30** Price: £10.75