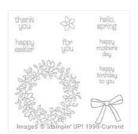

High Tide Photopolymer Stamp Set (En) -143006

Price: \$26.00

Circle Of Spring Photopolymer Stamp Set -138964

Price: \$16.00

Soft Suede 8-1/2" X 11" Cardstock -115318

Price: \$9.25

Whisper White 8-1/2" X 11" Cardstock -100730