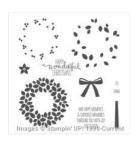

Wondrous Wreath Photopolymer Stamp Set -135047

Price: \$32.00

Whisper White 8-1/2" X 11" Cardstock -100730

Price: \$13.25

Whisper White 8-1/2" X 11" Thick Cardstock -140272

Price: \$11.25

Silver Foil Sheets -132178