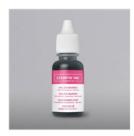

Price: \$6.75

Melon Mambo Classic Stampin' Ink Refill - 115662

Price: \$7.00

Pool Party Classic Stampin' Ink Refill - 122933

Price: \$7.00

Pear Pizzazz Classic Stampin' Ink Refill - 131160

Price: \$5.50

Melon Mambo Classic Stampin' Pad - 126948