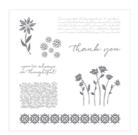

nicollebelesimo@gmail.com

https://www.stampinup.com/ecweb/default.aspx?dbwsdemoid=2124997

Background Bits Clear-Mount Stamp Set -144029

Price: \$13.00

Background Bits Wood-Mount Stamp Set -144026

Price: \$16.00