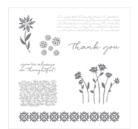

nicollebelesimo@gmail.com

https://www.stampinup.com/ecweb/default.aspx?dbwsdemoid=2124997

Background Bits Clear-Mount Stamp Set -144029

Price: \$13.00

Background Bits Wood-Mount Stamp Set -144026

Price: \$16.00