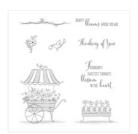

Friendship's Sweetest Thoughts Clear-Mount Stamp Set -145826

Price: \$19.00

Friendship's Sweetest Thoughts Wood-Mount Stamp Set -145823

Price: \$27.00

Naturally Eclectic Designer Series Paper - 144185

Price: \$11.00