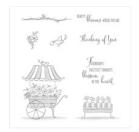

Friendship's Sweetest Thoughts Clear-Mount Stamp Set -145826

Price: \$19.00

Friendship's Sweetest Thoughts Wood-Mount Stamp Set -145823

Price: \$27.00

Naturally Eclectic Designer Series Paper - 144185

Price: \$11.00