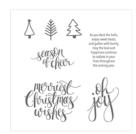

StampwithRoberta@gmail.com www.stampwithroberta.blogspot.com

Watercolor Christmas Clear-Mount Stamp Set\* - 144838

Price: \$18.00

Whisper White 8-1/2" X 11" Cardstock -100730

Price: \$9.75

Old Olive 8-1/2" X 11" Cardstock -100702