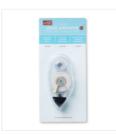

Place Order

stampsfly@gmail.com

1-3/4" (4.4 Cm) Circle Punch -119850

Price: \$22.00