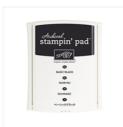

Price: \$19.00

Lots Of Love Wood-Mount Stamp Set -143799

Price: \$27.00

Basic Black Archival Stampin' Pad - 140931

Price: \$7.00

Basic Black Archival Stampin' Ink Refill - 140928

Price: \$5.50

Supply List