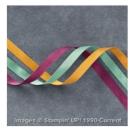

Price: \$9.00

Ribbon 3/8" (1 Cm) Trio Pack - 142021

Price: \$11.00

Cherry Cobbler 8-1/2" X 11" Cardstock -119685

Price: \$10.00

Dazzling Diamonds Glimmer Paper - 135315

Price: \$5.00

Garden Green Classic Stampin' Pad - 126973