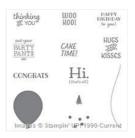

Party Pants Clear-Mount Stamp Set -141327

Price: \$0.00

Party Pants Wood-Mount Stamp Set -141324

Price: \$0.00

Whisper White 8-1/2" X 11" Thick Cardstock -140272

Price: \$8.25

Bermuda Bay 8-1/2" X 11" Cardstock -131197