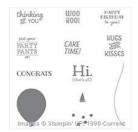

Party Pants Clear-Mount Stamp Set -141327

Price: \$0.00

Party Pants Wood-Mount Stamp Set -141324

Price: \$0.00

Whisper White 8-1/2" X 11" Thick Cardstock -140272

Price: \$8.25

Bermuda Bay 8-1/2" X 11" Cardstock -131197