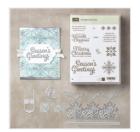

candy@stampcandy.net
https://stampcandy.net

Snowflake Sentiments Clear-Mount Bundle\* -146053

Price: \$46.75

Snowflake Sentiments Wood-Mount Bundle\* -146052

Price: \$54.00

Snowflake Sentiments Clear-Mount Stamp Set -144820

Price: \$22.00

Snowflake Sentiments Wood-Mount Stamp Set -144817

Price: \$30.00

Swirly Snowflakes Thinlits Dies -144678

Price: \$30.00

Layering Ovals Dies - 141706

Price: \$35.00

Black Rhinestone Jewels - 144639