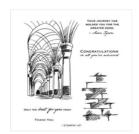

## Path to Greatness is Simply Elegant

Marcie Besecker

## Supply List

Path To Greatness Cling Stamp Set -155454

Price: \$21.00

Simply Elegant 12" X 12" (30.5 X 30.5 Cm) Specialty Designer Series Paper - 155761

**Sale: \$6.00** Price: \$15.00

Gray Granite 1/4" (6.4 Mm) Shimmer Ribbon - 152463