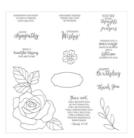

Timeless Textures Wood-Mount Stamp Set -140514

Price: \$28.00

Timeless Textures Clear-Mount Stamp Set -140517

Price: \$20.00

Rose Wonder Photopolymer Stamp Set -140697

Price: \$27.00

Blushing Bride 8-1/2" X 11" Cardstock -131198