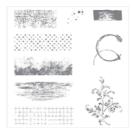

Timeless Textures Wood-Mount Stamp Set -140514

Price: \$28.00

Timeless Textures Clear-Mount Stamp Set -140517

Price: \$20.00

Rose Wonder Photopolymer Stamp Set -140697

Price: \$27.00

Blushing Bride 8-1/2" X 11" Cardstock -131198