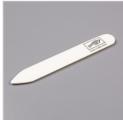

es Clear-Mount Stamp Set -140517

Price: \$20.00



Rose Wonder Photopolymer Stamp Set -140697

Price: \$27.00



Blushing Bride 8-1/2" X 11" Cardstock -131198

Price: \$9.25



Whisper White 8-1/2" X 11" Thick Cardstock -140272

Price: \$8.25



Mint Macaron 8-1/2" X 11" Cardstock -138337

Price: \$9.25



Tip Top Taupe 1" Dotted Lace Trim -138422

Price: \$6.00



Mint Macaron 1" Dotted Lace Trim -138424

Price: \$6.00



Linen Thread -104199

Price: \$5.00



Soft Suede Classic Stampin' Pad -126978

Price: \$6.50



Mint Macaron Classic Stampin' Pad - 138326

Price: \$6.50



Blushing Bride Classic Stampin' Pad - 131172

Price: \$6.50



Large Oval Punch - 119855

Price: \$16.00



Curvy Corner Trio Punch - 139683

Price: \$20.00



Scalloped Tag Topper Punch -133324

Price: \$23.00





102300 Price: \$7.00

Bone Folder -



Stampin' Dimensionals -104430

Price: \$4.25