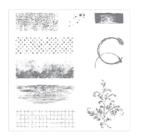

Timeless Textures Wood-Mount Stamp Set -140514

Price: \$28.00

Timeless Textures Clear-Mount Stamp Set -140517

Price: \$20.00

Rose Wonder Photopolymer Stamp Set -140697

Price: \$27.00

Blushing Bride 8-1/2" X 11" Cardstock -131198