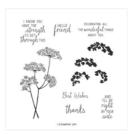

Quite Curvy Variety Bundle (English) - 158396

Price: \$70.50

Queen Anne's Lace Photopolymer Stamp Set (En) -152607

Price: \$17.00

Absolutely Argyle 3D Embossing Folder - 151590

**Sale: \$6.00** Price: \$10.00