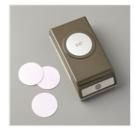

1-1/2" (3.8 Cm) Circle Punch -138299

Price: \$16.00

Versamark Pad - 102283

Price: \$9.50

Clear Stampin' Emboss Powder -109130

Price: \$6.00

Heat Tool - 129053

Price: \$32.00