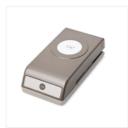

Happy Heart Textured Impressions Embossing Folder - 137364

Price: \$7.50

2" (5.1 Cm) Circle Punch - 133782

Price: \$22.00

1-1/4" (3.2 Cm) Circle Punch -119861

Price: \$16.00

Sweetheart Punch - 133786

Price: \$16.00

Extra-Large Oval Punch - 119859

Price: \$18.00

Timeless Elegance Designer Series Paper - 138444

Price: \$11.00

Crumb Cake 8-1/2" X 11" Cardstock -120953

Price: \$10.00

Very Vanilla 8-1/2" X 11" Cardstock -101650