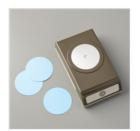

Happy Heart Textured Impressions Embossing Folder - 137364

Price: \$7.50

2" (5.1 Cm) Circle Punch - 133782

Price: \$22.00

1-1/4" (3.2 Cm) Circle Punch -119861

Price: \$16.00

Sweetheart Punch - 133786

Price: \$16.00