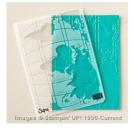

Price: \$20.00

Timeless Textures Wood-Mount Stamp Set -140514

Price: \$28.00

Floral Wings Photopolymer Stamp Set -139169

Price: \$10.00

World Traveler Textured Impressions Embossing Folder - 138289

Price: \$7.50