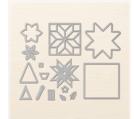

Basic Black Archival Stampin' Pad - 140931

Price: \$9.25

Stitched Shapes Dies - 145372

Price: \$41.00

Quilt Builder Framelits Dies -144673

Price: \$40.00

Real Red 1/8" (3.2 Mm) Solid Ribbon -144631

Price: \$9.50