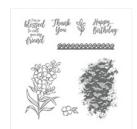

coastalcrafter@googlemail.com www.coastalcrafter.com

Southern Serenade Wood-Mount Stamp Set -145918

Price: £27.00

Watercolor Paper - 122959

Price: £4.75

Aqua Painters - 103954

Price: £16.00

Pool Party Classic Stampin' Pad -126982