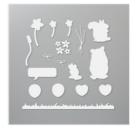

kimqskards@gmail.com www.kimplayswithpaper.com

Special Someone Photopolymer Stamp Set -151643

Price: \$17.00

Special Day Dies -153587

Price: \$29.00

Stitched So Sweetly Dies -151690

Price: \$32.00

Flirty Flamingo 8-1/2" X 11" Cardstock -141416