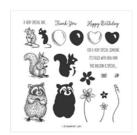

kimqskards@gmail.com www.kimplayswithpaper.com

Special Someone Photopolymer Stamp Set -151643

Price: \$17.00

Special Day Dies -153587

Price: \$29.00

Stitched So Sweetly Dies -151690

Price: \$32.00

Flirty Flamingo 8-1/2" X 11" Cardstock -141416