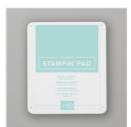

Perfectly Plaid Bundle (En) -151143

Price: \$31.50

Cherry Cobbler Classic Stampin' Pad - 147083

Price: \$9.00

Pool Party Classic Stampin' Pad -147107

Price: \$9.00

Very Vanilla 8-1/2" X 11" Cardstock -101650

Price: \$10.50

Cherry Cobbler 8-1/2" X 11" Cardstock -119685

Price: \$10.00

Pool Party 8-1/2" X 11" Cardstock -122924

Price: \$10.00

Night Before Christmas 6" X 6" (15.2 X 15.2 Cm) Designer Series Paper - 150437