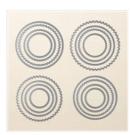

Price: \$10.00

Lemon Lime Twist 8-1/2" X 11" Cardstock -144245

Price: \$10.00

Big Shot - 143263

Price: \$110.00

Stitched Shapes Dies - 145372

Price: \$30.00

Layering Circles
Dies - 141705