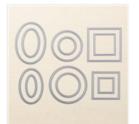

Price: \$10.00

Lemon Lime Twist 8-1/2" X 11" Cardstock -144245

Price: \$10.00

Big Shot - 143263

Price: \$110.00

Stitched Shapes Dies - 145372

Price: \$30.00

Layering Circles
Dies - 141705