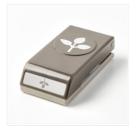

Price: \$35.00

Leaf Punch - 144667

Price: \$16.00

Daffodil Delight Light Stampin' Blends Marker -144586

Price: \$4.50

Old Olive Light Stampin' Blends Marker - 144574

Price: \$4.50

Smoky Slate Light Stampin' Blends Marker - 145054