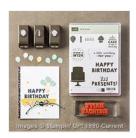

Party Wishes Clear-Mount Bundle - 141071

Party Wishes Wood-Mount Bundle - 141073

Triple Banner Punch - 138292

It's My Party
Designer Series
Paper Stack 140552

Wildflower Fields Designer Series Paper - 141022

Birthday Bouquet Designer Series Paper - 140557

Tin Of Cards Photopolymer Stamp Set -138946

Suite Sayings Clear-Mount Stamp Set -140712

Suite Sayings Wood-Mount Stamp Set -140709

Daffodil Delight 8-1/2" X 11" Cardstock -119683