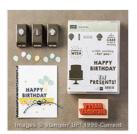

Party Wishes Clear-Mount Bundle - 141071

Party Wishes Wood-Mount Bundle - 141073

Triple Banner Punch - 138292

It's My Party
Designer Series
Paper Stack 140552

Wildflower Fields Designer Series Paper - 141022

Birthday Bouquet Designer Series Paper - 140557

Tin Of Cards Photopolymer Stamp Set -138946

Suite Sayings Clear-Mount Stamp Set -140712

Suite Sayings Wood-Mount Stamp Set -140709

Daffodil Delight 8-1/2" X 11" Cardstock -119683