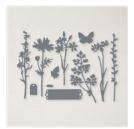

Basic White 8-1/2" X 11" Cardstock -159276

Price: \$10.50

Basic White 8-1/2"
X 11" Thick

Cardstock - 159229

Price: \$9.00

Hand-Penned 12" X 12" (30.5 X 30.5 Cm) Designer Series Paper -155499

Price: \$11.50

Meadow Dies -155852

**Sale: \$19.00** Price: \$38.00

Scalloped Contours Dies -155560

**Sale: \$24.50**Price: \$35.00

Pretty Flowers
Embossing Folder
- 155428

**Sale: \$6.00** Price: \$7.50

Stampin' Cut & Emboss Machine -149653