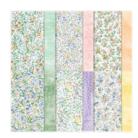

Basic White 8-1/2" X 11" Cardstock -159276

Price: \$10.50

Basic White 8-1/2"
X 11" Thick

Cardstock - 159229

Price: \$9.00

Hand-Penned 12" X 12" (30.5 X 30.5 Cm) Designer Series Paper -155499

Price: \$11.50

Meadow Dies -155852