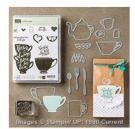

A Nice Cuppa Photopolymer Bundle - 141074

Price: \$39.00

A Nice Cuppa Photopolymer Stamp Set -140683

Price: \$17.00

Cups & Kettle Framelits Dies -140624

Price: \$29.00

Whisper White 8-1/2" X 11" Thick Cardstock -140272