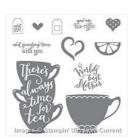

A Nice Cuppa Photopolymer Bundle - 141074

Price: \$39.00

A Nice Cuppa Photopolymer Stamp Set -140683

Price: \$17.00

Cups & Kettle Framelits Dies -140624

Price: \$29.00

Whisper White 8-1/2" X 11" Thick Cardstock -140272