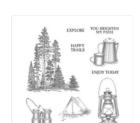

## Campology Campground Supply List

Campology Cling Stamp Set -152553

Price: \$22.00

Blending Brushes - 153611

Price: \$13.00

Pumpkin Pie Classic Stampin' Pad - 147086

Price: \$9.00

Crushed Curry Classic Stampin' Pad - 147087