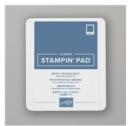

Price: \$9.00

Misty Moonlight Classic Stampin' Pad - 153118

Price: \$9.00

Night Of Navy Classic Stampin' Pad - 147110

Price: \$9.00

Garden Green Classic Stampin' Pad - 147089

Price: \$9.00

Night Of Navy 8-1/2" X 11" Cardstock -100867