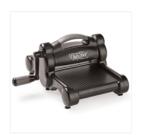

Price: \$46.75

Puzzle Pieces Dies - 146830

Price: \$25.00

Tufted Dynamic Textured Impressions Embossing Folder - 146335

Price: \$9.00

Big Shot - 143263

Price: \$110.00

Stampin' Spritzer - 126185