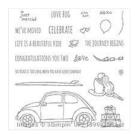

Beautiful Ride Photopolymer Stamp Set -140738

Price: \$17.00

Botanical Gardens Designer Series Paper - 140583

Price: \$11.00

Mint Macaron 8-1/2" X 11" Cardstock -138337

Price: \$9.25

Basic Black 8-1/2" X 11" Cardstock -121045