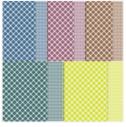

## Supply List

Sending Smiles
Photopolymer
Stamp Set
(English) - 158701

Price: \$22.00

Glorious Gingham 6" X 6" (15.2 X 15.2 Cm) Designer Series Paper -163170

**Sale: \$8.40** Price: \$10.50

Pecan Pie 8-1/2" X 11" Cardstock -161717