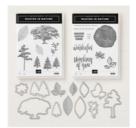

Rooted In Nature Wood-Mount Bundle - 148352

Price: \$84.50

Rooted In Nature Clear-Mount Bundle - 148353

Price: \$72.75

Big Shot - 143263

Price: \$110.00

Stitched Shapes Dies - 145372

Price: \$30.00