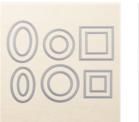

Rooted In Nature Wood-Mount Bundle - 148352

Price: \$84.50

Rooted In Nature Clear-Mount Bundle - 148353

Price: \$72.75

Big Shot - 143263

Price: \$110.00

Stitched Shapes Dies - 145372

Price: \$30.00