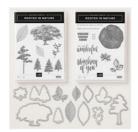

Rooted In Nature Wood-Mount Bundle - 148352

Price: \$84.50

Rooted In Nature Clear-Mount Bundle - 148353

Price: \$72.75

Big Shot - 143263

Price: \$110.00

Stitched Shapes Dies - 145372

Price: \$30.00