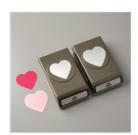

## Supply List

Sweet Strawberry Photopolymer Stamp Set -154394

Price: \$18.00

Berry Blessings Bundle (English) -157613

Price: \$0.00

Heart Punch Pack - 151292

Sale: \$22.80

Price: \$38.00