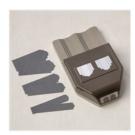

Treasured Tags Pick A Punch -154425

Sale: \$13.80

Price: \$23.00

Basic White 8-1/2" X 11" Thick Cardstock -159229

Price: \$9.00

Granny Apple Green 8-1/2" X 11" Cardstock -146990

Price: \$10.00

Pacific Point 8-1/2" X 11" Cardstock -111350