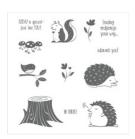

fun@stampwithjenn.com www.stampwithjenn.com

Hedgehugs Clear-Mount Stamp Set -145879

Price: \$26.00

Hedgehugs Wood-Mount Stamp Set -145876

Price: \$37.00

Whisper White 8-1/2" X 11" Cardstock -100730

Price: \$13.25