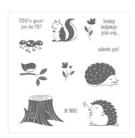

fun@stampwithjenn.com www.stampwithjenn.com

Hedgehugs Clear-Mount Stamp Set -145879

Price: \$26.00

Hedgehugs Wood-Mount Stamp Set -145876

Price: \$37.00

Whisper White 8-1/2" X 11" Cardstock -100730

Price: \$13.25