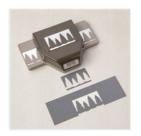

## Supply List

Christmas To Remember Cling Stamp Set (English) - 156300

**Sale: £15.40** Price: £22.00

Evergreen Border Punch - 153603

Sale: £13.80 Price: £23.00

Detailed Trio Punch - 146320

**Sale: £15.20** Price: £19.00