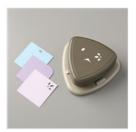

## Supply List

Christmas To Remember Cling Stamp Set (English) - 156300

**Sale: £15.40** Price: £22.00

Evergreen Border Punch - 153603

Sale: £13.80 Price: £23.00

Detailed Trio Punch - 146320

**Sale: £15.20** Price: £19.00