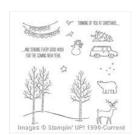

creativemeasures@cox.net

http://creativemeasuresbytiffany.blogspot.com/

White Christmas Photopolymer Stamp Set -135767

Price: \$16.00

Merry Moments Designer Series Paper - 138450

Price: \$11.00

Whisper White 8-1/2" X 11" Cardstock -100730