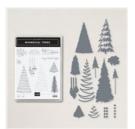

**Sale: \$6.40** Price: \$8.00

Christmas Trees Dies - 156339

Price: \$35.00

Stitched So Sweetly Dies -151690

Price: \$32.00

Wonderful Snowflakes -156340

**Sale: \$2.40** Price: \$6.00