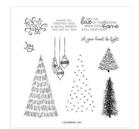

Whimsical Trees Cling Stamp Set (English) - 156330

Price: \$22.00

Whimsical Trees Bundle (English) -156810

Price: \$51.25

Whimsy & Wonder 12" X 12" (30.5 X 30.5 Cm) Specialty Designer Series

Paper - 156329