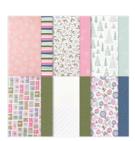

Whimsical Trees Cling Stamp Set (English) - 156330

Price: \$22.00

Whimsical Trees Bundle (English) -156810

Price: \$51.25

Whimsy & Wonder 12" X 12" (30.5 X 30.5 Cm) Specialty Designer Series

Paper - 156329