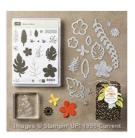

lizhollowaydesign.blogspot.ca

Big Shot - 113439 Price: \$136.00

Botanical Blooms Photopolymer Bundle - 140819

Price: \$64.25

Mossy Meadow 8-1/2" X 11" Cardstock -133676

Price: \$13.75

Hello Honey 8-1/2" X 11" Cardstock -133678

Price: \$8.75

Crumb Cake 8-1/2" X 11" Cardstock -120953

Price: \$13.75

Whisper White 8-1/2" X 11" Cardstock -100730

Price: \$13.25

Mossy Meadow Classic Stampin' Pad - 133645

Price: \$8.00

Cajun Craze Classic Stampin' Pad - 126965

Price: \$8.50

Pearl Basic Jewels - 119247

Price: \$6.75

Sponge Daubers - 133773

Price: \$7.50

Crystal Effects - 101055

Price: \$7.75

Botanicals For You Wood-Mount Stamp Set -141234