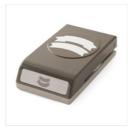

Price: \$150.00

Fiesta Time Framelits Dies -141475

Price: \$35.00

Duet Banner Punch - 141483

Price: \$24.00

3/8" (1 Cm) Ribbon Silky Taffeta Combo Pack -141989

Price: \$12.00

Warmth & Cheer Designer Series Paper Stack -141991