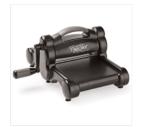

Price: \$12.75

Cherry Cobbler 8-1/2" X 11" Cardstock -119685

Price: \$13.75

Garden Green 8-1/2" X 11" Cardstock -102584

Price: \$13.75

Whisper White 8-1/2" X 11" Cardstock -100730

Price: \$13.25

Big Shot - 143263