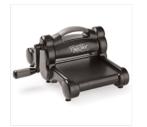

Price: \$12.75

Cherry Cobbler 8-1/2" X 11" Cardstock -119685

Price: \$15.75

Garden Green 8-1/2" X 11" Cardstock -102584

Price: \$15.75

Whisper White 8-1/2" X 11" Cardstock -

100730 Price: \$13.25

Big Shot - 143263

Price: \$150.00

Fiesta Time Framelits Dies -141475

Price: \$35.00

Duet Banner Punch - 141483

Price: \$24.00

3/8" (1 Cm) Ribbon Silky Taffeta Combo Pack -141989

Price: \$12.00

Warmth & Cheer Designer Series Paper Stack -141991