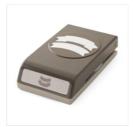

Price: \$150.00

Fiesta Time Framelits Dies -141475

Price: \$35.00

Duet Banner Punch - 141483

Price: \$24.00

3/8" (1 Cm) Ribbon Silky Taffeta Combo Pack -141989

Price: \$12.00

Warmth & Cheer Designer Series Paper Stack -141991