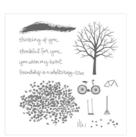

Botanical Builder Framelits Dies -140625

Price: \$33.00

Sheltering Tree Photopolymer Stamp Set -137163

Price: \$25.00

Pink Pirouette 8-1/2" X 11" Cardstock -111351

Price: \$8.00

So Saffron 8-1/2" X 11" Cardstock -105118