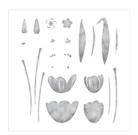

Tranquil Tulips Photopolymer Stamp Set -143767

Price: \$13.00

Big Shot - 143263 Price: \$150.00

Seasonal Layers Dies - 143751

Price: \$45.00

Magnetic Platform - 130658

Price: \$54.00

Layered Leaves
Dynamic Textured
Impressions
Embossing Folder
- 143704