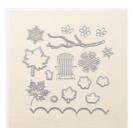

Tranquil Tulips Photopolymer Stamp Set -143767

Price: \$13.00

Big Shot - 143263 Price: \$150.00

Seasonal Layers Dies - 143751

Price: \$45.00

Magnetic Platform - 130658

Price: \$54.00

Layered Leaves
Dynamic Textured
Impressions
Embossing Folder
- 143704