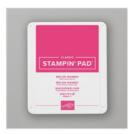

Lovely Lily Pad Photopolymer Stamp Set -152288

Price: \$0.00

Lily Pad Dies -152315

Price: \$0.00

Sending You Thoughts Cling Stamp Set (English) - 152297

Price: \$0.00

Melon Mambo Classic Stampin' Pad - 147051

Price: \$9.00

Stitched So Sweetly Dies -151690

Price: \$32.00

Stitched Rectangle Dies - 148551

Price: \$35.00

Whisper White 8-1/2" X 11" Thick Cardstock -140272

Price: \$8.25

Silver Glimmer Paper - 146960