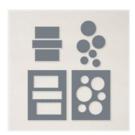

Basic White 8-1/2" X 11" Cardstock -159276

Night Of Navy 8-1/2" X 11" Cardstock -100867

Rhinestone Waves Basic Jewels -159396

Blue Foils 12" X 12" (30.5 X 30.5 Cm) Specialty Paper - 159983

Early Espresso Classic Stampin' Pad - 147114

Night Of Navy Classic Stampin' Pad - 147110

Natural Tones Stampin' Blends Collection -160940

So Saffron Stampin' Blends Combo Pack -154905

Crumb Cake Stampin' Blends Combo Pack -154882

Linen Thread - 104199