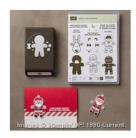

Cookie Cutter Christmas Photopolymer Bundle - 143493

Price: \$35.00

Holly Jolly Greetings Clear-Mount Stamp Set -139882

Price: \$20.00

Crumb Cake 8-1/2" X 11" Cardstock -120953

Price: \$11.50

Early Espresso 8-1/2" X 11" Cardstock -119686