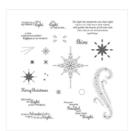

Whisper White 8-1/2" X 11" Cardstock -100730

Price: \$9.75

Cherry Cobbler 8-1/2" X 11" Cardstock -119685

Price: \$10.00

Dazzling
Diamonds Glimmer
Paper - 135315

Price: \$5.00

Star Of Light Photopolymer Stamp Set -142110