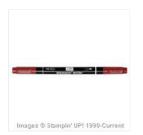

Price: \$26.00

Garden Green Classic Stampin' Pad - 126973

Price: \$6.50

jodistampincreations@gmail.com http://jodihorsley.stampinup.net/

Cherry Cobbler Stampin' Write Marker - 119681

Price: \$3.50

Cherry Cobbler Classic Stampin' Pad - 126966