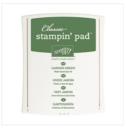

Price: \$26.00

Garden Green Classic Stampin' Pad - 126973

Price: \$6.50

jodistampincreations@gmail.com http://jodihorsley.stampinup.net/

Cherry Cobbler Stampin' Write Marker - 119681

Price: \$3.50

Cherry Cobbler Classic Stampin' Pad - 126966