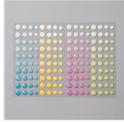

Price: \$110.00

Old Olive 3/8" Mini Chevron Ribbon -144196

Price: \$7.00

Glitter Enamel Dots - 144200

Price: \$7.00

Tear & Tape Adhesive - 138995

Price: \$7.00

Stampin' Dimensionals -104430