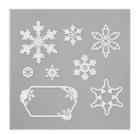

## Supply List

Poinsettia Petals Photopolymer Stamp Set (English) - 158251

**Sale: £20.00** Price: £25.00

So Many Snowflakes Dies -153560

Price: £33.00

Basic Borders Dies - 155558

Price: £27.00

Tasteful Textile 3D Embossing Folder - 152718