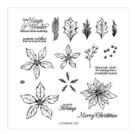

## Supply List

Poinsettia Petals Photopolymer Stamp Set (English) - 158251

**Sale: £20.00** Price: £25.00

So Many Snowflakes Dies -153560

Price: £33.00

Basic Borders Dies - 155558

Price: £27.00

Tasteful Textile 3D Embossing Folder - 152718