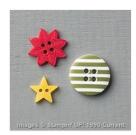

Price: \$8.50

Home For Christmas Designer Buttons -139639

Price: \$6.00

Linen Thread - 104199

Price: \$5.00

Cherry Cobbler Classic Stampin' Pad - 126966

Price: \$6.50

Mossy Meadow 8-1/2" X 11" Cardstock -133676