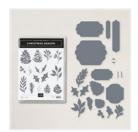

kurstandelrosario@gmail.com www.stampwithkurstan.com

Christmas Season Bundle (English) -156801

Price: \$54.00

Painted Christmas 12" X 12" (30.5 X 30.5 Cm) Designer Series Paper -156292

**Sale: \$4.80** Price: \$12.00