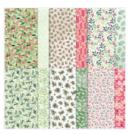

kurstandelrosario@gmail.com www.stampwithkurstan.com

Christmas Season Bundle (English) -156801

Price: \$54.00

Painted Christmas 12" X 12" (30.5 X 30.5 Cm) Designer Series Paper -156292

**Sale: \$4.80** Price: \$12.00