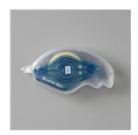

Christmas Season Bundle (English) -156801

Price: \$54.00



Painted Christmas 12" X 12" (30.5 X 30.5 Cm) Designer Series Paper -156292

**Sale: \$4.80** Price: \$12.00



Genial Gems -155500

**Sale: \$3.20** Price: \$8.00



Soft Suede 8-1/2" X 11" Cardstock -115318

Price: \$9.25



Early Espresso 8-1/2" X 11" Cardstock -119686

Price: \$10.00



Soft Suede Classic Stampin' Pad -147115

**Sale: \$3.20** Price: \$8.00



Crumb Cake Classic Stampin' Pad - 126975

Price: \$6.50



Mint Macaron Classic Stampin' Pad - 147106

**Sale: \$6.40** Price: \$8.00



Evening Evergreen Classic Stampin' Pad - 155576

Sale: \$3.20

Price: \$8.00



Mini Stampin' Cut & Emboss Machine - 150673

Price: \$66.00



Paper Trimmer - 152392

Price: \$26.00



Mini Stampin'
Dimensionals 144108

Price: \$4.25



Stampin' Seal+ -149699

Price: \$12.00