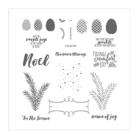

Christmas Pines Photopolymer Stamp Set -142049

Price: \$35.00

Sheet Music Clear-Mount Stamp Set -143970

Price: \$15.00

Cherry Cobbler Classic Stampin' Pad - 126966

Price: \$6.50

Basic Black Archival Stampin' Pad - 140931