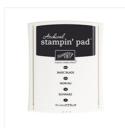

Christmas Pines Photopolymer Stamp Set -142049

Price: \$35.00

Sheet Music Clear-Mount Stamp Set -143970

Price: \$15.00

Cherry Cobbler Classic Stampin' Pad - 126966

Price: \$6.50

Basic Black Archival Stampin' Pad - 140931

Price: \$7.00

Very Vanilla 8-1/2" X 11" Cardstock -101650

Price: \$13.00

Cherry Cobbler 8-1/2" X 11" Cardstock -119685

Price: \$11.50

Garden Green 8-1/2" X 11" Cardstock -102584

Price: \$11.50

Chocolate Chip 8-1/2" X 11" Cardstock -102128