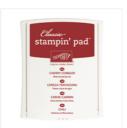

Christmas Pines Photopolymer Stamp Set -142049

Price: \$35.00

Sheet Music Clear-Mount Stamp Set -143970

Price: \$15.00

Cherry Cobbler Classic Stampin' Pad - 126966

Price: \$6.50

Basic Black Archival Stampin' Pad - 140931