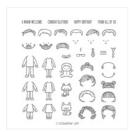

heathertyman@yahoo.com www.thefaithfulstamper.com

Family & Friends Photopolymer Stamp Set -148698

Price: \$17.00

Whisper White 8-1/2" X 11" Cardstock -100730

Price: \$9.75

Balmy Blue 8-1/2" X 11" Cardstock -146982