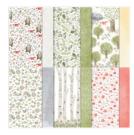

<u>libbyscraftstudio@gmail.com</u> <u>https://libbyscraftstudio.blogspot.com/</u>

Happy Forest Friends 12" X 12" (30.5 X 30.5 Cm) Designer Series Paper - 158941

**Sale: \$4.80** Price: \$12.00

Linen Thread -104199