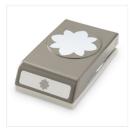

Garden Green 8-1/2" X 11" Cardstock -102584

Price: \$10.00

Photopolymer Stamp Set -137137

Price: \$25.00

Flower Medallion Punch - 137417

Price: \$18.00

Flourish Dies -141478

Price: \$29.00