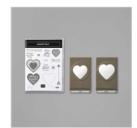

Heartfelt Bundle (En) - 153775

Price: \$45.75

From My Heart Specialty Designer Series Paper -151189

Price: \$14.50

Heart Doilies - 151191

Price: \$5.50

Whisper White 8-1/2" X 11" Thick Cardstock -

140272 Price: \$8.25