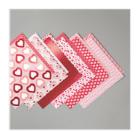

Heartfelt Bundle (En) - 153775

Price: \$45.75

From My Heart Specialty Designer Series Paper -151189

Price: \$14.50

Heart Doilies - 151191

Price: \$5.50

Whisper White 8-1/2" X 11" Thick Cardstock -

140272 Price: \$8.25